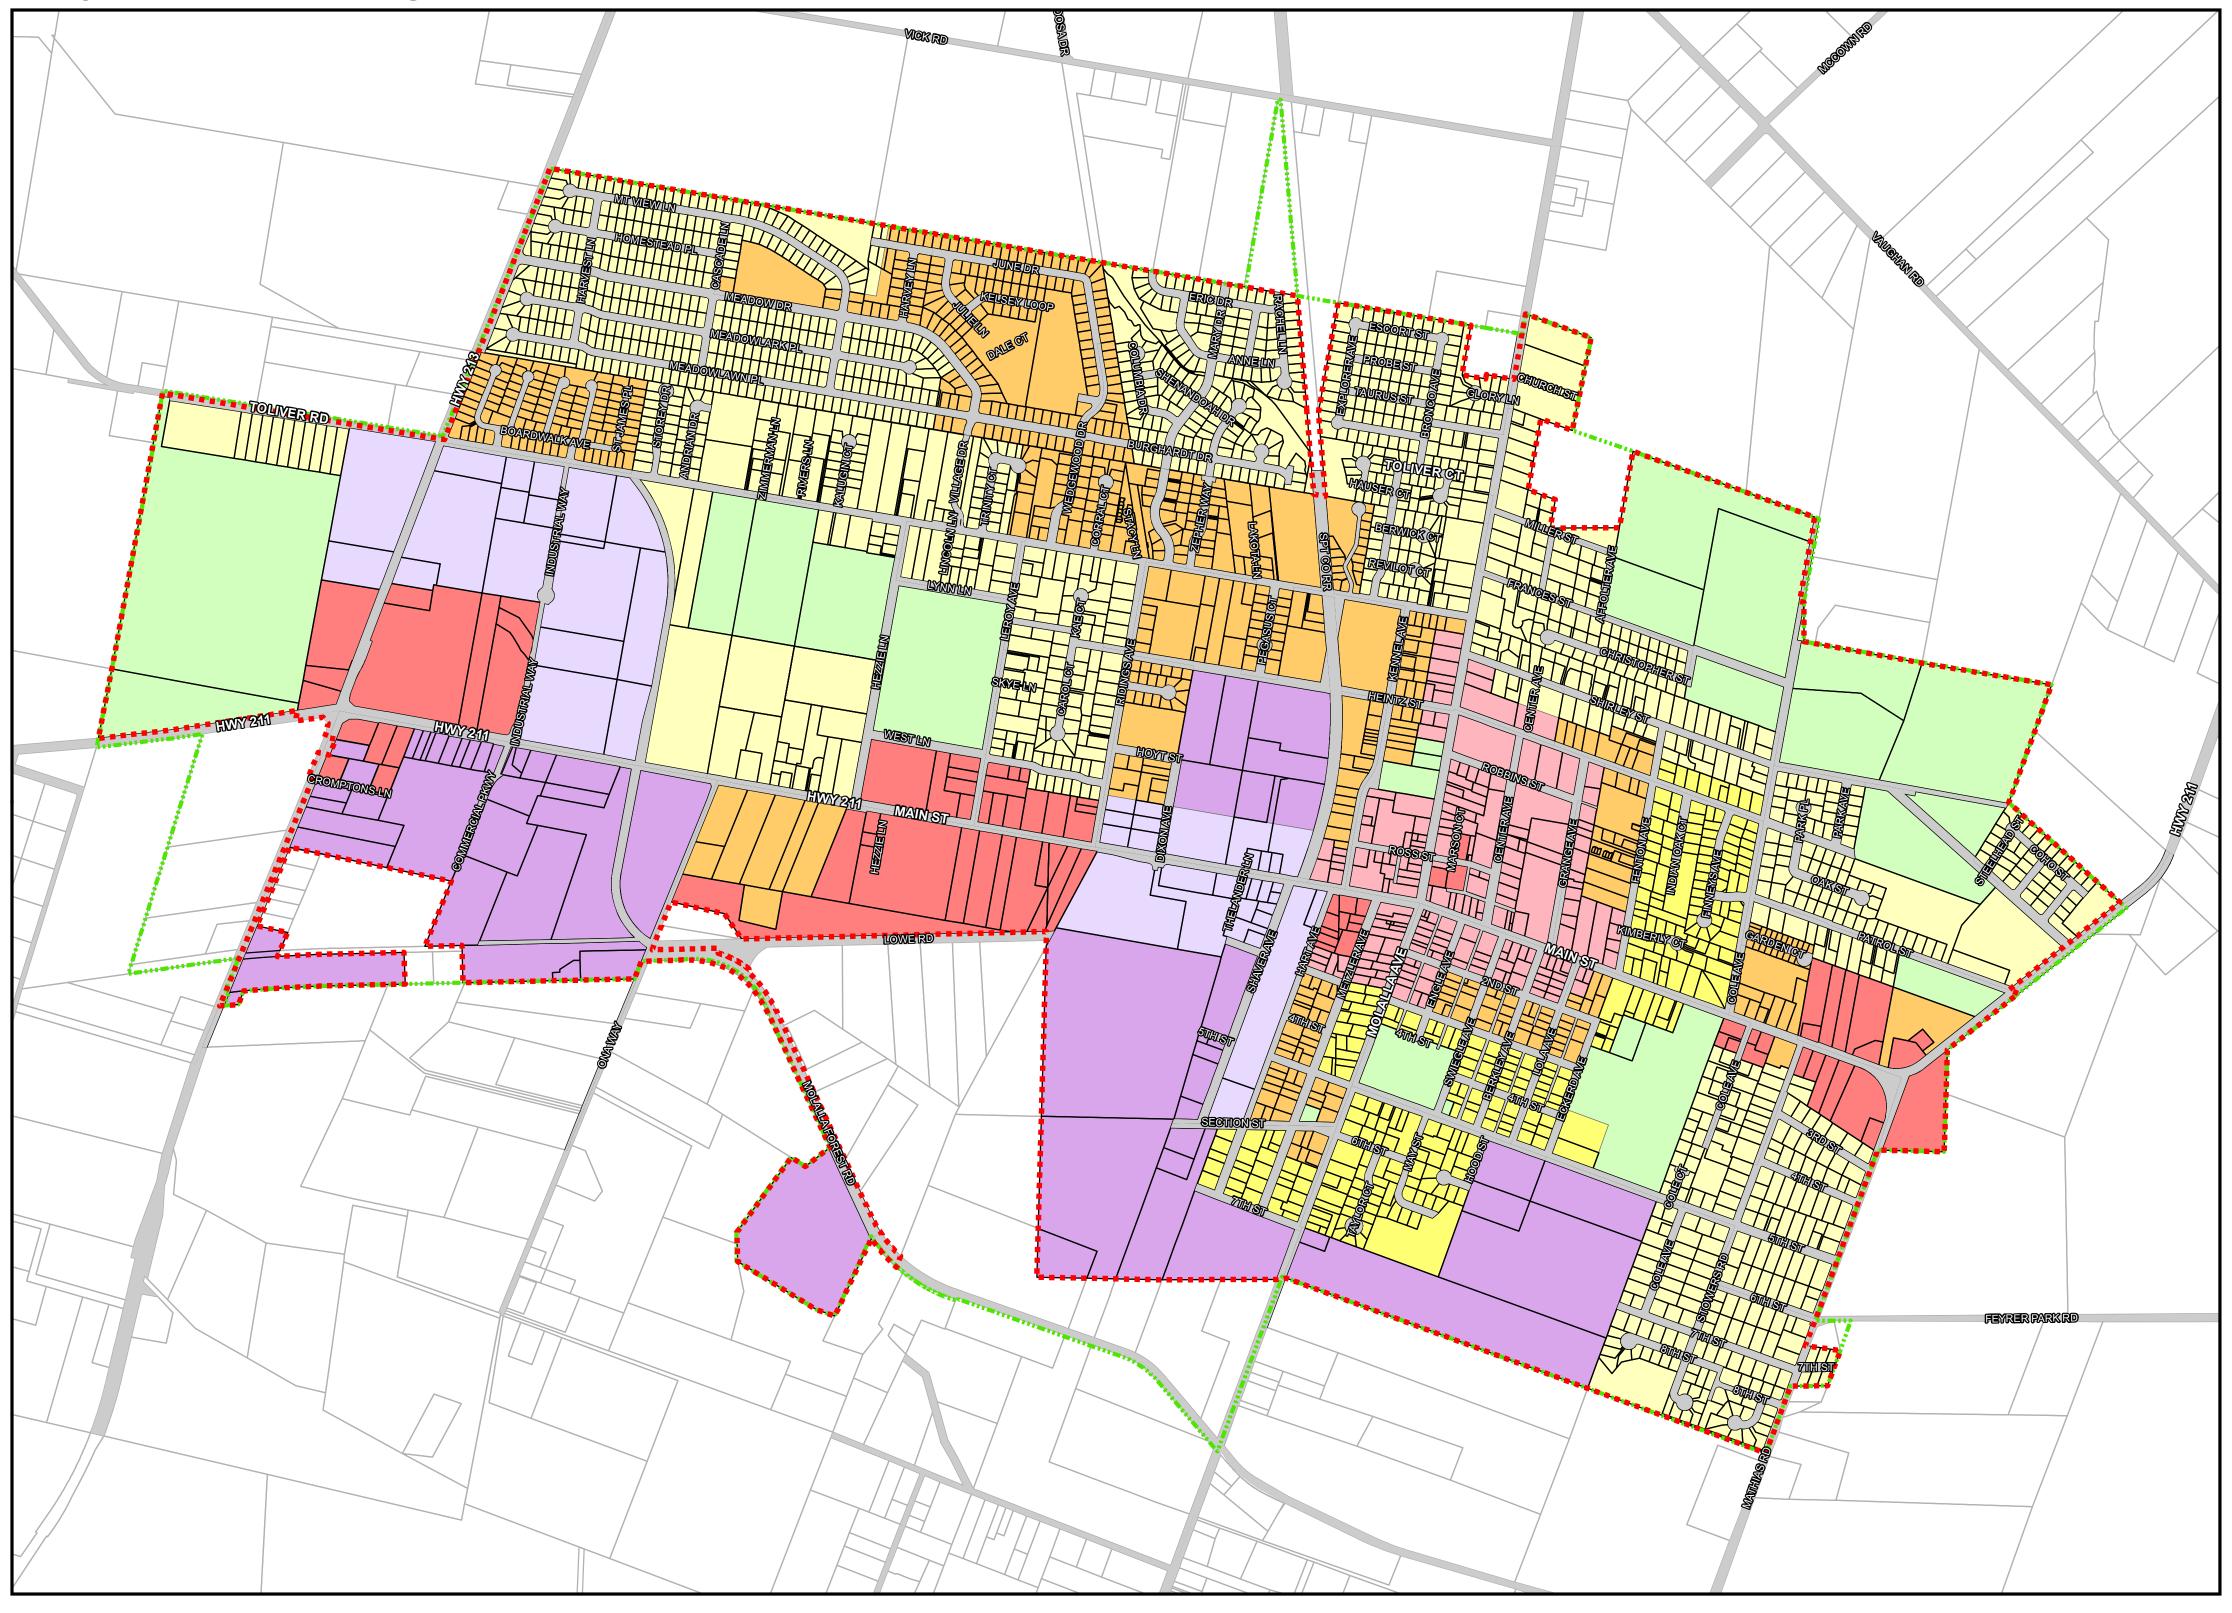

# **City Of Molalla Zoning Map**

# **Zoning Districts** General Commercial (C-1) Single Family Residential (R-1) Central Commercial (C-2) Two Family Residentail (R-2) Multi-Family Residential (R-3) Light Industrial (M-1) Heavy Industrial (M-2) Public and Semi Public (PSP)

1:8,000

Data current to October, 2014 All data from Clackamas County