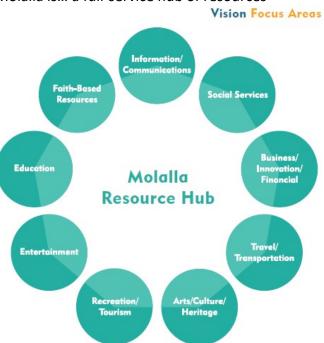

umanities

### **FOCUS AREA #2**

Molalla is... a welcoming, friendly and vibrant community with an attractive hometown feel that is safe, hospitable, and inclusive of all residents, businesses and visitors

- Develop the physical infrastructure needed to support a welcoming community
- Foster socially welcoming activities and embrace diversity as our strength
- Engage youth

## **FOCUS AREA #3**

Molalla is... an economically sound and growing community which is evident in the diversity of businesses, partnerships, education, innovation, and the strong work ethic of its people

- Develop and sustain an environment for successful economic development and managed growth
- Encourage youth participation in job development

### **FOCUS AREA #4**

Molalla is... a full-service hub of resources



### **FOCUS AREA #5**

A beautiful and tranquil area where people are deeply connected to its unique natural features

- Strengthen regional partnerships to identify key natural resources
- Develop new programs and support existing efforts dedicated to protecting natural areas
- Create sustainable tourism activities and promotion campaigns