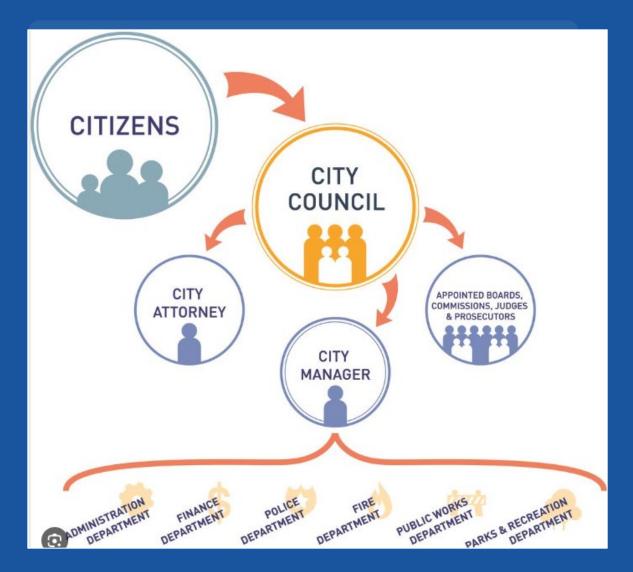

# Define Roles & Responsibilities

#### **City Councils - Generally**

**Legislative Body** 

**Policy Makers/Visionaries** 

**Centralized Power** 

**Limited Hiring Authority** 

Limited Administrative & Quasi-Judicial Powers

#### **City Management - Generally**

**Policy Support** 

**Policy Implementation** 

Management Role & Authority

**Staff Oversight** 

Quasi-Judicial: Adherence to ORS / Charter / Policies

#### **Chief Executive Officer of the City**

- Manages the city and its personnel
- Recruits, hires, supervises and terminates city employees
- Prepares the budget (or oversees its preparation) for the council's consideration
- Responsible for ensuring the council's vision and strategic plans are brought to fruition

#### **Chief Advisor to the City Council**

- Provides the council with objective information about local operations
- Provides reasoned analysis and assessments of the benefits and consequences of city council actions
- Makes policy recommendations for the council to consider