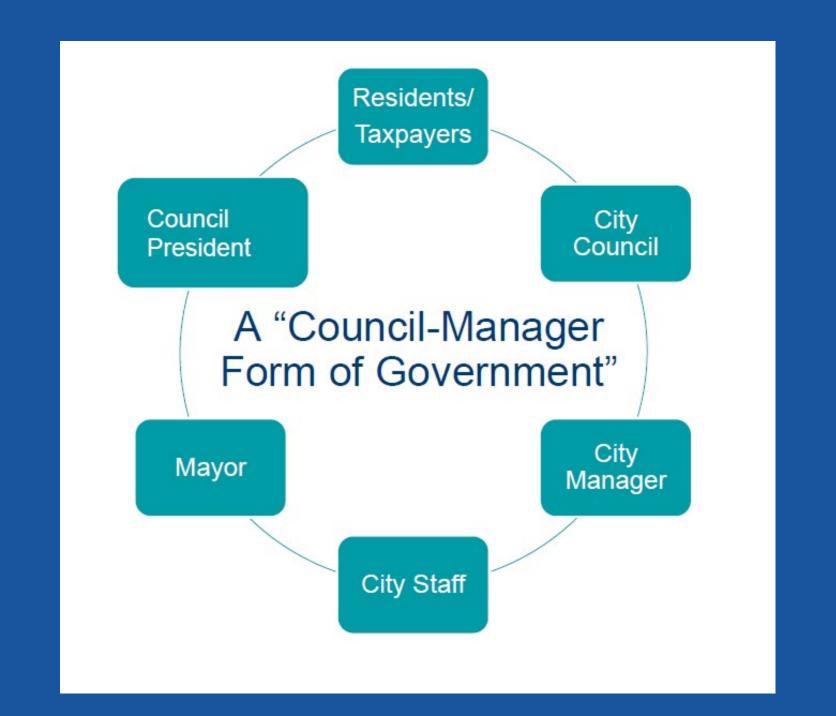

#### Council President, Generally

Acting Mayor when Mayor absent

Can be elected to represent head of Councilors\*

May retain voting privileges when acting as Mayor\*

### **Council-Staff Partnership**