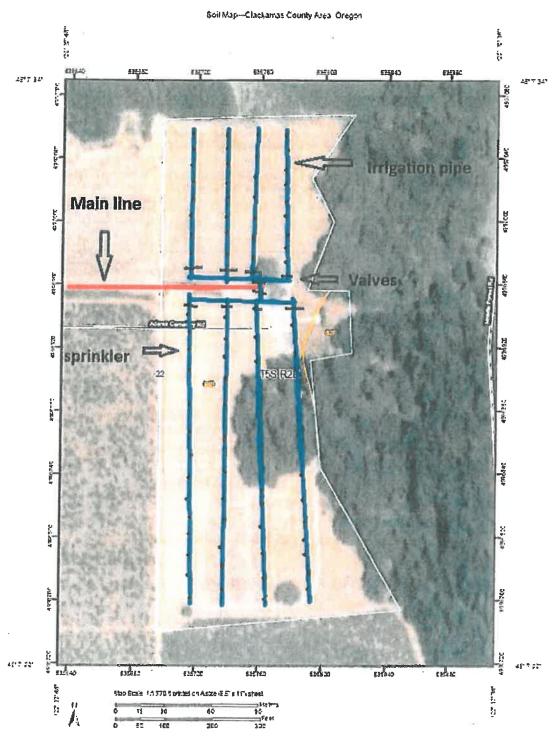

MAY 0 4 2005

WATEH RESOURCES DEPT SALEM, OREGON

| 4        | Address 15151 Feyrer Park Road                                                                                                                                                                                                                           |
|----------|----------------------------------------------------------------------------------------------------------------------------------------------------------------------------------------------------------------------------------------------------------|
|          | Telephone No. <u>503-829-3140</u> Fax No                                                                                                                                                                                                                 |
| 5.       | Agreement/Contract ————————————————————————————————————                                                                                                                                                                                                  |
| <b>,</b> | Period of Agreement and Contract 12/30/1999 (Date of Contracts)                                                                                                                                                                                          |
|          | Term of Agreement 12/30/1999 to 11/1/2025                                                                                                                                                                                                                |
| Š        | Special Limitations                                                                                                                                                                                                                                      |
| 6.       | Total Amount of Reclaimed Water —                                                                                                                                                                                                                        |
| /        | Enter the amount to be applied to beneficial use:                                                                                                                                                                                                        |
|          | cubic feet per second, OR up to 2000 gallons per minute                                                                                                                                                                                                  |
|          | If reclaimed water is to be used from more than one treatment facility, give the quantity from each                                                                                                                                                      |
| 7.       | Intended Use(s) of Reclaimed Water                                                                                                                                                                                                                       |
|          | Land Application on primarily pasture land.  (If for more than one use, give the quantity of reclaimed water from each treatment facility for each use.)                                                                                                 |
| ,        | If for IRRIGATION, or other land application, state the TOTAL number of acres to receive reclaimed water under each use;                                                                                                                                 |
|          | Irrigation 190 acres                                                                                                                                                                                                                                     |
|          | Other (describe)                                                                                                                                                                                                                                         |
|          | (Temperature Control, Mitigation, Welland, etc.)                                                                                                                                                                                                         |
| 8.       | Description of Delivery System                                                                                                                                                                                                                           |
|          | Include dimensions and type of construction of diversion works, length and dimensions of supply ditches or pipelines, size and type of pump and motor. If for irrigation, describe the type of system (i.e., flood, wheel line, hand line, drip, other). |
|          | Supply pipeline is approximately 27,000 If of 24-inch diameter.                                                                                                                                                                                          |
|          | Supply pumps are vertical turbine pumps, driven by 300 HP electric motors.                                                                                                                                                                               |
| •        | Evistina Water Bighta                                                                                                                                                                                                                                    |
|          | Existing Water Rights ————————————————————————————————————                                                                                                                                                                                               |
|          | Application No. Permit No. 204                                                                                                                                                                                                                           |

Reclaimed Water/ 2

MAY 0 4 2005 WATER RESOURCES DEPT SALEM, OREGON

| formand the second                                                                                                                                                 |
|---------------------------------------------------------------------------------------------------------------------------------------------------------------------------------------------------------------------------------------------------------------|
| - 10. Property Ownership                                                                                                                                                                                                                                      |
| Do you own all the land where you propose to divert, transport and use water?                                                                                                                                                                                 |
| Yes (Skip to section no. 11 "Historic Disposal Method")                                                                                                                                                                                                       |
| No (Please check the appropriate box below and, in the Remarks section,                                                                                                                                                                                       |
| list the names and addresses of all affected landowners.**)                                                                                                                                                                                                   |
| ☐ I have a recorded easement or written authorization permitting access.                                                                                                                                                                                      |
| I do not currently have written authorization or an easement permitting access.                                                                                                                                                                               |
| **If more than 25 landowners are involved, a list is not required. Contact WRD for instructions.                                                                                                                                                              |
| -11. Historic Disposal Method ————————————————————————————————————                                                                                                                                                                                            |
| Has the reclaimed water being registered in this process been discharged into a natural watercourse for 5 or more years?                                                                                                                                      |
| No (Skip to section no. 12 "Signature")                                                                                                                                                                                                                       |
|                                                                                                                                                                                                                                                               |
| Yes (Please answer the following questions) a) Name of the receiving natural watercourse:                                                                                                                                                                     |
| a) Name of the receiving natural watercourse.                                                                                                                                                                                                                 |
| b) Description of the location where the discharge historically entered the natural water-course:                                                                                                                                                             |
| c) Does the amount of reclaimed water proposed for use under this registration represent 50% or more of the total average daily flow of the natural watercourse?                                                                                              |
| -12. Signature  I/We certify that the information provided in this application is an accurate representation of the                                                                                                                                           |
| proposed reclaimed water use and is true and correct to the best of my knowledge:                                                                                                                                                                             |
|                                                                                                                                                                                                                                                               |
| Steer (of my 4/15/05 Do. Madean 4-15-05                                                                                                                                                                                                                       |
| Signature of Registrant Die Supplier's Signature Date                                                                                                                                                                                                         |
| Bungs City of World La                                                                                                                                                                                                                                        |
| Signature of Co-Registrant Title Date                                                                                                                                                                                                                         |
| M. Carrier                                                                                                                                                                                                                                                    |
| DEQ Signature Date                                                                                                                                                                                                                                            |
| DECINUR.                                                                                                                                                                                                                                                      |
| NOTE: This registration must be accompanied by a map which shows the location of the                                                                                                                                                                          |
| treatment plant, approximate location of conveyance system (pipelines, canals, etc.) and place of                                                                                                                                                             |
| usc. The map must be drawn to scale with the scale stated on the map. The land area where the reclaimed water is to be applied shall be identified on the map. Topographic maps with the period for its and place of use shown will meet the map requirement. |
| facilities and place of use shown will meet the map requirement.                                                                                                                                                                                              |
| MAY 0 4 2005                                                                                                                                                                                                                                                  |