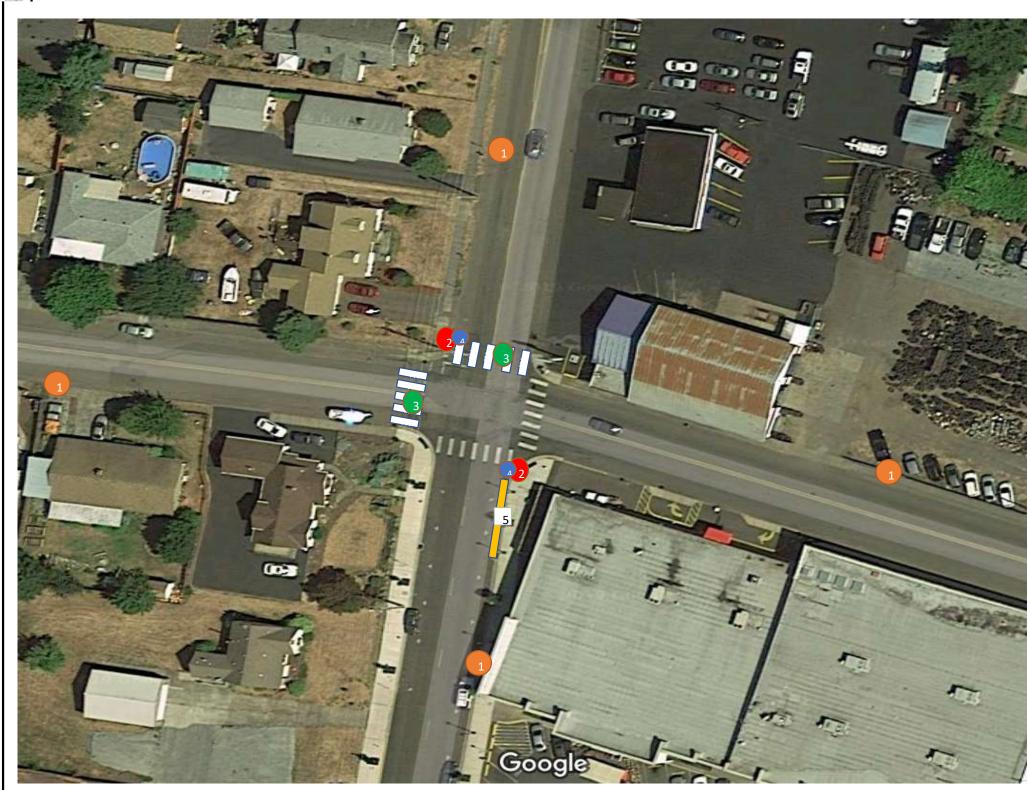

Install temporary "traffic control change ahead" min 100' from stop signs. Remove aft 90 days Install 30x30 retroreflective R1-1 stop signs on Telespar poles per PW Detail drawings Install 2' x 10' cosmopolitin thermoplastic crosswalks per PW Detail drawings Set out temporary barricade mounted stop signs to facilitate traffic control change. Remove after 7 days

5 Place no parking barricades as needed in parking spaces to ensure all traffic control is visible and unblocked.

Heintz at Molalla Ave - All Way Stop

Revisions 2/15/18 initial release

Scale

Not to scale

Approvals Draftsman: Andy Peters