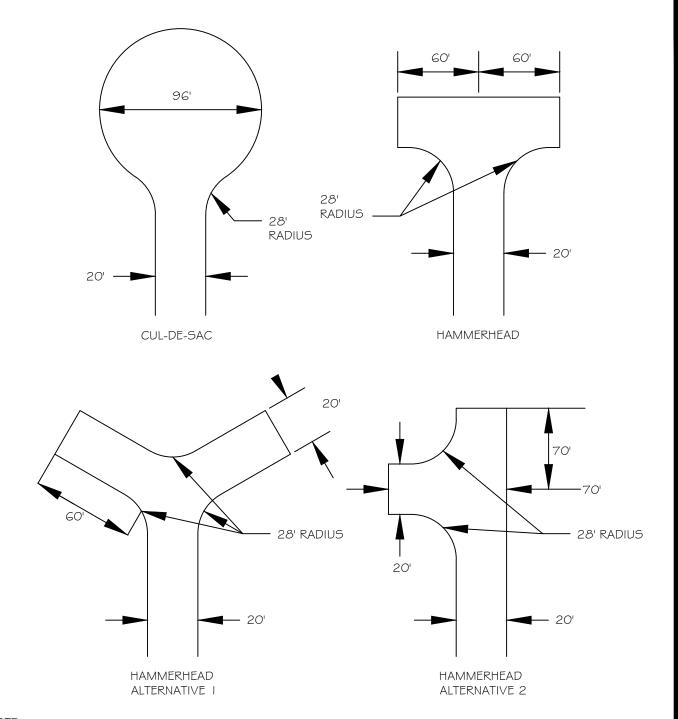

## NOTE:

- I. APPROVAL FOR ALTERNATIVE TO CUL-DE-SAC SHALL BE APPROVED BY THE CITY ENGINEER AND THE FIRE MARSHALL.
- 2. ALL DISTANCES ARE MEASURED TO THE FACE OF CURB.
- 3. ALL DIMENSIONS SHOWN ARE MINIMUM TURNING MOVEMENT CLEAR ZONES. STREET WIDTHS SHALL MEET THE CURRENT VERSION OF THE PUBLIC WORKS STANDARDS AND TRANSPORTATION MASTER PLAN.

Detail Drawing may not be altered or changed in any manner except by the Public Works Director. It is the responsibility of the user to acquire the most current version.

## CITY OF MOLALLA DEPARTMENT OF PUBLIC WORKS

## FIRE DISTRICT TURN AROUND

| DRAWN BY   | PW | 09/2020 |  |
|------------|----|---------|--|
| CHECKED BY | GF | 09/2020 |  |

R-1050