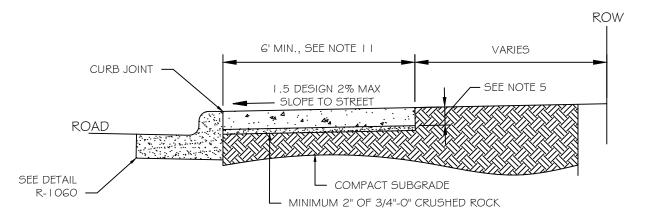

## CURB TIGHT SIDEWALK

## NOTES

- I. SIDEWALK SHALL BE DESIGNED AND CONSTRUCTED IN ACCORDANCE WITH THE CURRENT EDITION OF "PROPOSED ACCESSIBILITY GUIDELINES FOR PEDESTRIAN FACILITIES IN THE PUBLIC RIGHT-OF-WAY" (PROWAG) EDITION.
- CONCRETE SHALL BE NATURAL IN COLOR, WITH NO COLORING EITHER ADDED TO THE MIX OR APPLIED TO THE FINISH.
- SIDEWALKS SHALL HAVE A LIGHT BROOM FINISH TRANSVERSE TO THE LINE OF TRAVEL AND ALL EDGES TOOL ROUNDED.
  - NEW SIDEWALK SHALL NOT INCLUDE SHINED EDGES.
  - INFILL & REPLACEMENT SIDEWALK SHALL BE FINISHED TO MATCH THE EXISTING SIDEWALK.
- 4. FOR SIDEWALKS POURED MONOLITHICALLY WITH THE CURB, THE JOINT BETWEEN THEM SHALL BE A TROWELED WITH A MINIMUM 1/2" RADIUS.
- 5. SIDEWALK SHALL HAVE A MINIMUM THICKNESS OF G INCHES CONCRETE OVER 6" OF CRUSHED ROCK AT:
  - CURB TIGHT SIDEWALK AT INTERSECTION RADIUS.
  - A MINIMUM OF ONE PANEL BEYOND EDGES OF DRIVEWAYS.
  - OTHERWISE SIDEWALK SHALL HAVE A MINIMUM THICKNESS OF 4" CONCRETE OVER 2" CRUSHED ROCK.
- 6. DRAIN BLOCK-OUTS IN CURBS SHALL BE EXTENDED TO BACK OF SIDEWALK WITH 3" DIA. PLASTIC PIPE AT 1% SLOPE. CONSTRUCTION JOINT TO BE PLACED OVER PIPE.
- 7. BASE ROCK SHALL BE COMPACTED TO PROVIDE A FIRM BASE FOR CONCRETE.
- 8. SIDEWALK PANELS SHOULD BE SQUARE AND OF CONSISTENT DIMENSION ALONG A BLOCK FACE. THE LENGTH OF A SIDEWALK PANEL SHALL BE ADJUSTED AS NECESSARY TO ALIGN WITH CURB JOINTS, RAMPS, AND DRIVEWAYS.
- 9. WIDE SIDEWALKS SHALL BE SCORED PER CITY AUTHORIZED REPRESENTATIVE.
- IO. BASE COURSE SHALL BE THOROUGHLY WATERED IMMEDIATELY PRIOR TO PLACEMENT OF CONCRETE WHEN THE MEASURED OR FORECASTED ASCENDING AIR TEMPERATURE IS 80 DEGREES OR GREATER.
- II. SIDEWALK WIDTHS FOR COMMERCIALLY ZONED PROPERTIES OR ARTERIAL STREETS WILL BE AT THE DISCRETION OF THE PUBLIC WORKS DIRECTOR.