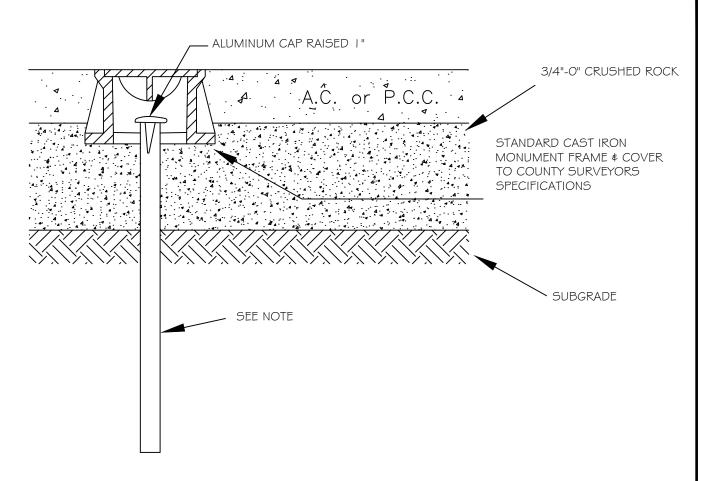

## NOTE:

- I. ALL MONUMENTS SHALL USE 5/8" DIA. X 30" LONG IRON ROD WITH ALUMINUM CAP OR AS APPROVED BY CLACKAMAS COUNTY SURVEYORS OFFICE.
- 2. ALL MONUMENT BOXES SHALL CONFORM TO REQUIREMENTS SET BY CLACKAMAS COUNTY SURVEYOR'S OFFICE. I 2" BOXES SHALL BE USED FOR DESIGN SPEEDS OF 35 MPH OR GREATER. 8" BOXES SHALL BE USED FOR DESIGN SPEEDS LESS THAN 35 MPH.

## CITY OF MOLALLA DEPARTMENT OF PUBLIC WORKS

CENTERLINE SURVEY MONUMENT

| DRAWN BY   | GF | 01/2019 |  |
|------------|----|---------|--|
| CHECKED BY | GF | 01/2019 |  |

R-1100