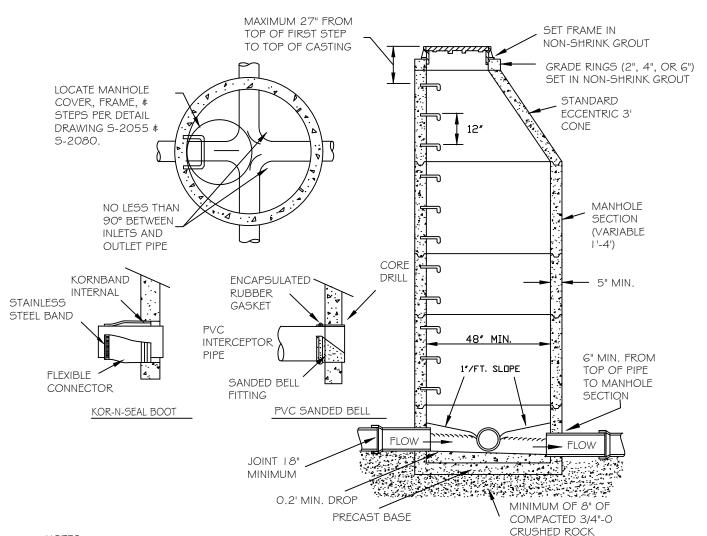

## NOTES:

- SEWER MANHOLE TO BE PREFORMED RUBBER O-RING GASKET DESIGN ONLY. ALL MANHOLES SHALL CONFORM WITH ASTM C-478.
- 2. PREFORMED RUBBER O-RING GASKETS SHALL CONFORM WITH AASHTO M 3 | 5 AND ASTM C-443.
- 3. MANHOLE FRAME AND COVER AS PER DETAIL DRAWING S-2055.
- 4. ALL PIPES ENTERING OR EXITING SHALL BE WATER TIGHT.
- 5. CHANNELS SHALL BE 3/4 VERTICAL HEIGHT OF PIPE WITH A SMOOTH FINISH.
- 6. 18" MAXIMUM DROP BETWEEN INVERTS AND MIN. 0.20' FALL BETWEEN INLETS AND OUTLET.
- 7. 8" MINIMUM BETWEEN PIPE ACCESS HOLES INTO MANHOLE. DISTANCE MEASURED AT INSIDE OF MANHOLE OR PER MANUFACTURERS RECOMMENDATIONS.
- 8. PIPE ACCESSES INTO MANHOLES SHALL BE PREFORMED OR CORE DRILLED. HOLES SIZE TO EQUAL PIPE O.D. PLUS MANHOLE WALL THICKNESS. NO SAWING OR BREAKING OF MANHOLE SECTIONS IS ALLOWED.
- 9. MINIMUM HEIGHT OF STANDARD MANHOLE TO BE 5'.
- IO. ALL INTERIOR JOINTS AND CONNECTIONS SHALL BE WATERTIGHT AND GROUTED WITH NON-SHRINK GROUT. SANITARY MANHOLES SHALL BE VACUUM TESTED.
- II. GRADE RINGS AND CONE SECTION SHALL BE DESIGNED TO WITHSTAND AASHTO H-20 LOADS.
- 12. SEE MANHOLE STEP DETAIL DRAWING S-2080.
- 13. STANDARD MANHOLE TO BE USED OVER EXISTING MAINS AND FOR PIPE 24" OR LESS IN DIAMETER.
- 14. RAINSTOPPER MANHOLE INSERT, OR APPROVED EQUAL, REQUIRED ON ALL SANITARY SEWER MANHOLES. SHALL BE MADE OF DURABLE PLASTIC. USE 25" MODEL G FOR 6" X 24" MH F&C.
- I 5. INSTALL TRACER WIRE THRU CONE OR TOP BARREL SECTION PICK HOLES. RUN WIRE UP OUTSIDE WALL FROM TOP OF PIPE TO PICK HOLES AND LEAVE A 24' LONG LOOP ACCESSIBLE FROM SURFACE AND NOT CREATING AN TANGLE HAZARD. SECURING TO MANHOLE STEP NEXT TO INSIDE WALL IS PREFERRED.

## CITY OF MOLALLA DEPARTMENT OF PUBLIC WORKS

STANDARD MANHOLE DETAIL SANITARY AND STORM

| DRAWN BY   | GF | 01/2020 | 5 200 |
|------------|----|---------|-------|
| CHECKED BY | GF | 01/2020 | 7-200 |