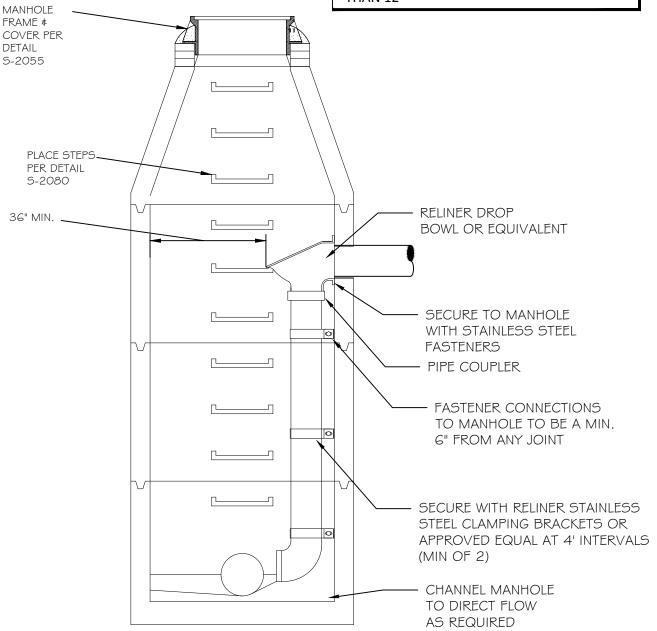

## NOTES:

- I. MANHOLE TO CONFORM WITH DETAIL S-2005.
- 2. DROP BOWL HOOD SHALL NOT BE INSTALLED UNLESS SPECIFICALLY CALLED OUT BY THE DESIGN ENGINEER. BASED ON DESIGN GRADES OR USE OF FORCE MAINS.

| INLFT | RELINDER | DROP | MANHOLE |
|-------|----------|------|---------|
| PIPF  | DROP     | PIPF | MIN.    |
| DIA.  | BOWL     | DIA. | DIA.    |
| 8"    | A-6      | 6"   | 48"     |
| 10"   | B-8      | 8"   | 48"     |
| 12"   | B-10     | 10"  | 60"     |

CUSTOM DROP BOWLS SHALL BE DESIGNED FOR PIPE INLET DIA. LARGER THAN 12"

Detail Drawing may not be altered or changed in any manner except by the Public Works Director. It is the responsibility of the user to acquire the most current version.

## CITY OF MOLALLA DEPARTMENT OF PUBLIC WORKS

INSIDE DROP MANHOLE DETAIL SANITARY AND STORM

| DRAWN BY   | GF | 02/2019 |  |
|------------|----|---------|--|
| CHECKED BY | GF | 02/2019 |  |

5-2010