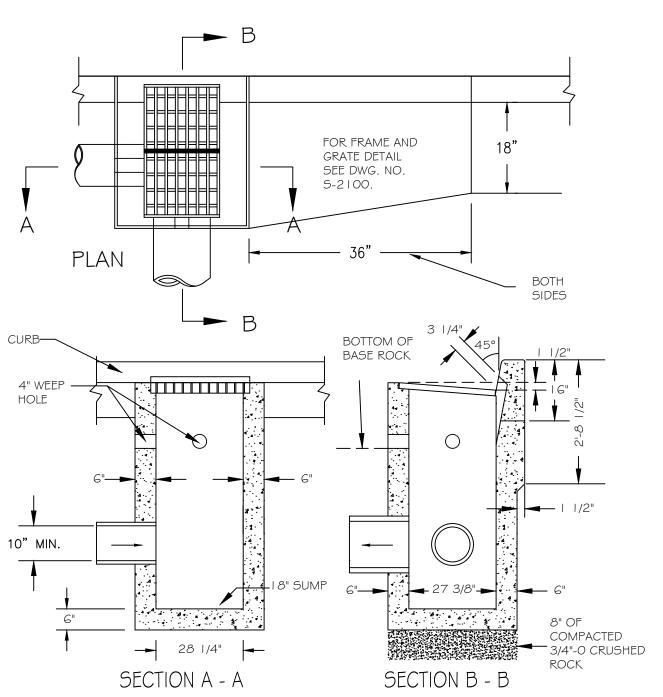

## NOTES:

- I. CATCH BASIN TO BE USED ONLY IN AREAS WHERE CURB INLET CONFLICTS WITH UNDERGROUND UTILITIES AND WITH THE APPROVAL OF THE CITY'S AUTHORIZED REPRESENTATIVE.
- 2. CONCRETE SHALL ATTAIN A MIN. COMPRESSIVE STRENGTH OF 3000 PSI. IN 28 DAYS.
- 3. BATTER OF 1/4" TO 1" TO FACILITATE FORM REMOVAL WILL BE ALLOWED.
- 4. BOTTOM OF WEEP HOLE SHALL BE LOCATED AT BOTTOM OF ROADWAY BASE ROCK.
- 5. SEE DETAIL S-2096 FOR REBAR SPACING AND HOOK BAR DETAIL.

Detail Drawing may not be altered or changed in any manner except by the Public Works Director. It is the responsibility of the user to acquire the most current version.

## CITY OF MOLALLA DEPARTMENT OF PUBLIC WORKS