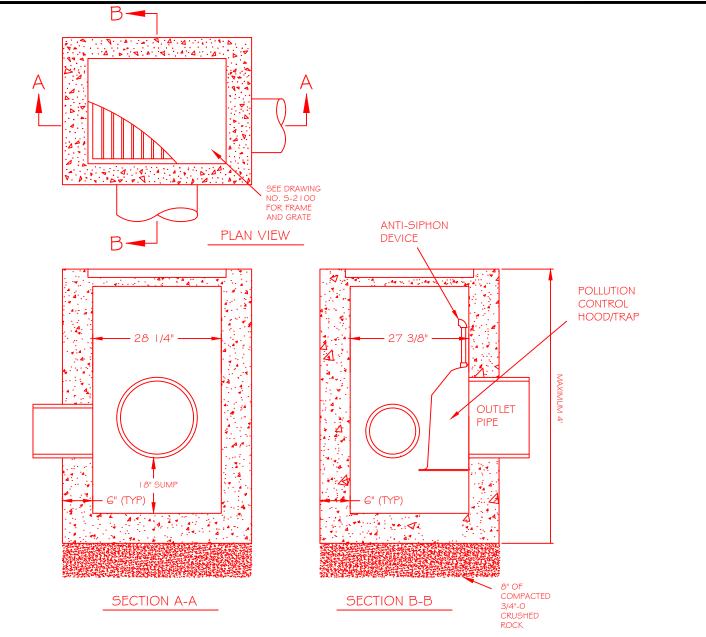

## NOTES:

- I. AREA DRAIN CONSTRUCTION IN ACCORDANCE WITH ASTM C-478 AND CONCRETE SHALL HAVE A MINIMUM BREAKING STRENGTH OF 3000 PSI. AFTER 28 DAYS.
- 2. PRECAST SHALL HAVE A MINIMUM WALL THICKNESS OF 5", REINFORCEMENT TO BE REBAR MEETING ASTM AG I 5 GRADE 60 OR WELDED WIRE MEETING ASTM A497.
- 3. ALL HOODS/TRAPS FOR CATCH BASINS SHALL BE BEST MANAGEMENT PRODUCTS, INC OR APPROVED EQUAL.
- 4. ALL HOODS/TRAPS SHALL BE EQUIPPED WITH A WATERTIGHT ACCESS PORT, MOUNTING FLANGE, AND ANTI-SIPHON VENT. HOOD SIZE SHALL BE DETERMINED BY THE OUTLET PIPE DIAMETER.
- 5. SURFACE OF THE STRUCTURE WHERE HOOD IS MOUNTED SHALL BE SMOOTH AND FREE OF LOOSE MATERIAL. HOOD SHALL BE SECURELY ATTACHED TO STRUCTURE WITH STAINLESS STEEL BOLTS AND MANUFACTURER SUPPLIED OIL-RESISTANT GASKET.

## CITY OF MOLALLA DEPARTMENT OF PUBLIC WORKS

AREA DRAIN - TYPE 2

| DRAWN BY   | GF | 01/2019 | S   |
|------------|----|---------|-----|
| CHECKED BY | GF | 01/2019 | )-2 |