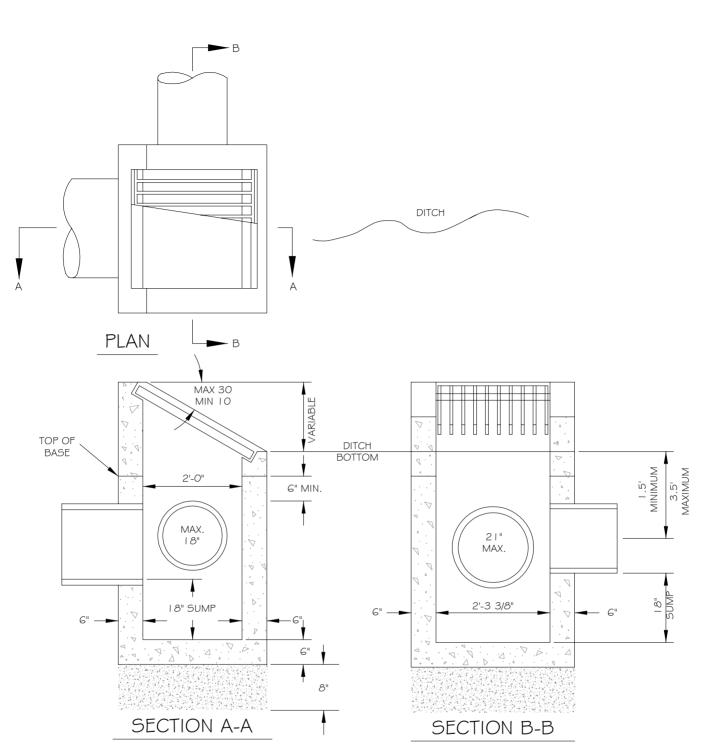

## NOTES

- I. DITCH INLET CONSTRUCTION IN ACCORDANCE WITH ASTM C-478.
- 2. REQUIRED TO BE BEDDED IN 8" OF COMPACTED 3/4"-O CRUSHED ROCK BASE MATERIAL.
- 3. PRIOR APPROVAL REQUIRED FOR DITCH INLET STRUCTURES FOR PIPE SIZES 24" OR LARGER.
- 4. PRECAST DITCH INLET SHALL BE UTILITY VAULT ODOT TYPE G2 INLET OR APPROVED EQUAL.

## CITY OF MOLALLA DEPARTMENT OF PUBLIC WORKS

| G2 | DITCH | INLET |
|----|-------|-------|
|----|-------|-------|

| DRAWN BY   | PDG | 30/2017 | U |
|------------|-----|---------|---|
| CHECKED BY | GF  | 03/2017 | ) |