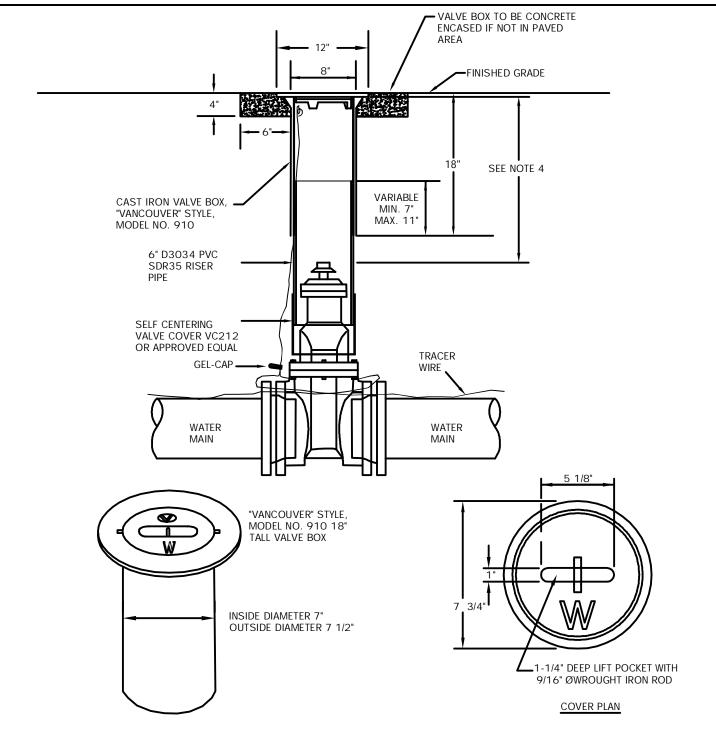

## NOTES:

- 1. VALVE BOXES SHALL BE CENTERED DIRECTLY OVER THE VALVE NUT IN A VERTICAL POSITION.
- 2. VALVE BOX TOP SHALL BE ADJUSTED TO MEET FINISHED GRADE.
- 3. PVC RISER SHALL BE ONE CONTINUOUS PIECE
- NO BELLS OR COUPLERS.
- 4. WHERE DEPTH OF OPERATING NUT IS GREATER THAN 3 FEET PROVIDE OPERATING EXTENSION TO A POINT 18" BELOW FINISH GRADE.
- 5. VALVE BOXES SHALL BE MANUFACTURED USING DOMESTIC CAST IRON ONLY.

Detail Drawing may not be altered or changed in any manner except by the Public Works Director. It is the responsibility of the user to acquire the most current version.

## CITY OF MOLALLA DEPARTMENT OF PUBLIC WORKS

WATER VALVE BOX & LID DETAIL

| DRAWN BY   | PDG | 01/2016 |
|------------|-----|---------|
| CHECKED BY | JC  | 01/2016 |

W-3020