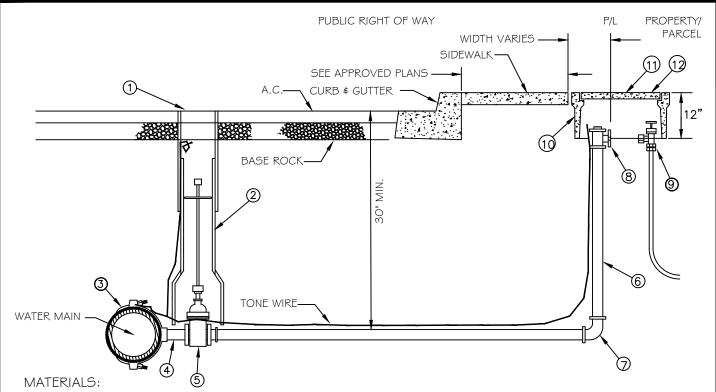

- I . CAST IRON VALVE BOX TOP WITH LID MARKED "WATER"  $\,$  I  $\,$ 8" (OLYMPIC  $\,$  I  $\,$ 3-5050NSET OR APPROVED EQUAL).
- 2. PVC PIPE FOR 18" VALVE CAN 6" GREEN D3034 PVC.
- 3. ROMAC 202N SERVICE SADDLE. CASTING MUST BE BLACK OR BLUE NYLON OR EPOXY COATED, AND BOTH STRAPS MUST BE TYPE 304 STAINLESS STEEL, HEAVY GAUGE, OR APPROVED EQUAL.
- 4. 2" X 6" BRASS IRON PIPE THREAD NIPPLE.
- 5. 2" GATE VALVE EPOXY 2" IN \$ OUT (MUELLER NO. A-2360-8 SCRD RW).
- 6. FOR 1-1/2" SERVICE ONLY: 2" X 1-1/2" BRASS BUSHING. I 10 CTS X MIP ADAPTER (MUELLER H-15428N, I-1/2 OR 2", OR APPROVED EQUAL. PEX INSERTS FOR I-1/2" OR 2" CTS POLY STAINLESS STEEL LINER (MUELLER I-1/2": 1.221" 1.269" ID PART #506139 OR 2": 1.599" 1.659" ID PART #506.141, OR APPROVED EQUAL. STRAIGHT HIGH MEMORY PEX (WIRSBO UPANOR AWUAPEX F1922000).
- 7. ELBOW 1-1/2" OR 2" 100 CTS X 110 XTS 90 DEGREE ANGLE (MUELLER LOW LEAD, COMP X COMP (PART #H-1552GN, 1-1/2" OR 2").
- 8. ANGLE METER BALL VALVE: I I O CTS X METER FLANGE 90 ANGLE BALL VALVE (MUELLER LOW LEAD B2427GN I-I/2" OR 2", OR APPROVED EQUAL).
- 9. CUSTOMER SIDE SHUTOFF VALVE (MUELLER 300 BALL ANGLE METER VALVE F.I.P. X METER, B-24286N, I-1/2" OR 2").
- 10. METER BOX BODY (BROOKS 38 CONCRETE METER BOX BODY 18"W X 27-1/2"L OD).
- II. METER BOX COVER (BROOKS 38-2 CONCRETE COVER LESS LID. 13-3/4" X 23-1/4").
- 12. METER BOX LID (BROOKS #2 CI LID ONLY FOR 65-S \$ 38-S COVER 7" x 13" 2-713L-CI), OR APPROVED EQUAL.
- 13. 12 GAUGE SOLID TONE WIRE, BLUE.

## NOTES:

- I. SUBSTITUTES FOR ANY MATERIALS SHOWN SHALL BE APPROVED PRIOR TO CONSTRUCTION BY THE PUBLIC WORKS DEPARTMENT.
- 2. ALL PIPE AND STRUCTURE ZONES SHALL BE BACKFILLED USING 3/4"-O CRUSHED AGGREGATE AND COMPACTED TO 95% MAXIMUM DENSITY AS DETERMINED BY AASHTO T-180.
- 3. METER BOX SHALL BE H-20 LOAD RATED AND CENTERED OVER THE COMPLETED METER ASSEMBLY.
- 4. METER BOX SHALL BE LOCATED IN PLANTER AREAS OR AS APPROVED BY THE PUBLIC WORKS DIRECTOR.